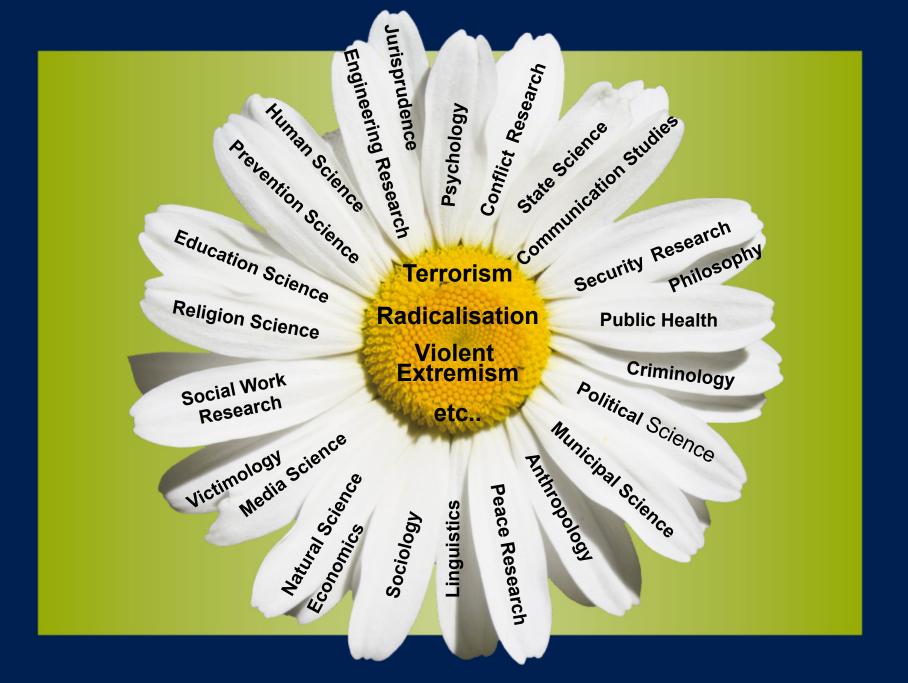

## **Main Fields of Research**

- Basic Research
- Advanced Research
- Program Development
- Implementation Research
- Evaluation
- · Information, Coaching, Qualification

•

## **Institutional Framework**

- Universities
- Private Research Institutes
- Governmental Institutions
- NGO-Institutes
- Supra-National Organisations
- •