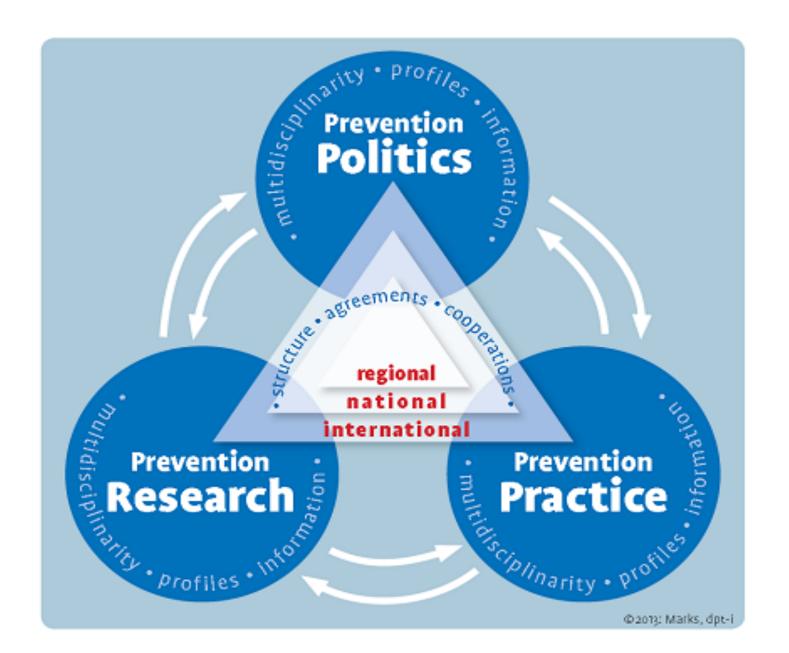

## **Main Fields of Research**

- Basic Research
- Advanced Research
- Program Development
- Implementation Research
- Evaluation
- · Information, Coaching, Qualification

•

## **Institutional Framework**

- Universities
- Private Research Institutes
- Governmental Institutions
- NGO-Institutes
- Supra-National Organisations
- •